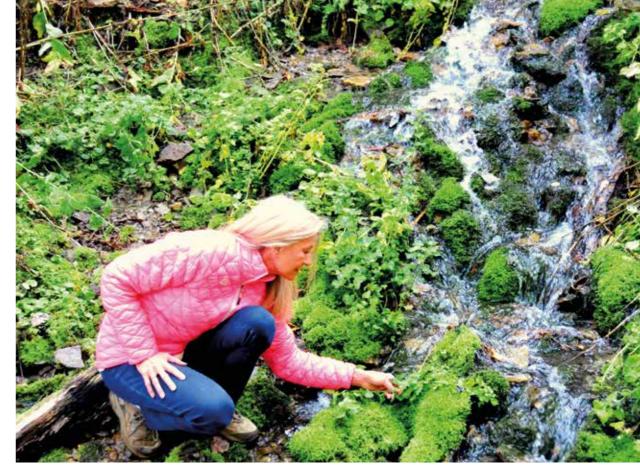

# Discovery of Our Living Spring

Wandering through the Colorado wilderness mountain forest behind my home 20 years ago, the lure of a small lively stream of water called to me. Sometimes hidden under thick brush or rushing over rocks and fallen trees, I followed it to its source at an altitude of 9,600'.

I was mesmerized by subtle enchanting hues of shimmering gold and blue light dancing in the water that was gushing out of a small cavern in the side of a steep hill with wild watercress growing all around. I splashed it on my face and drank it. It was cold and felt heavier in my mouth than other water. The sweet taste was as mysterious as the gold and blue hues.

For years, the spring and the surroundings were a sacred refuge for me... a place where I could commune with nature in the silence of the forest and return feeling mystically uplifted and rejuvenated.