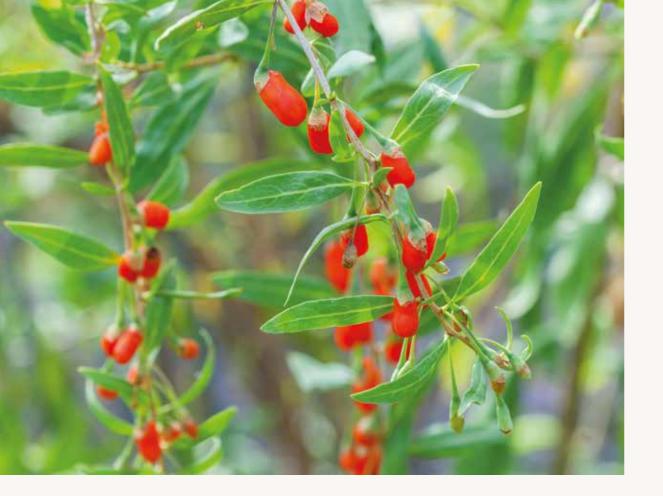

# The Search for Goji Berries

From my early days as a nutritionist, I knew Tibetan goji berries were a wonderful rare find – excellent for both body and skin. They were a must for ISUN! Months of searching only led me to Chinese berries, but my intention to find the prized Tibetan berry was clear!

Wild Tibetan Goji Berries found in remote fertile valleys in the foothills of the Himalayan mountains in Tibet and Mongolia are known for their exceptional wealth of dense nutrients and energetic value. Different and superior to the more common berry from China known as wolfberry, Tibetan goji berries are exceptionally rich in antioxidants, polyphenols, carotenoids, vitamin A, B vitamins, vitamin C, polysaccharides, amino acids and a wide range of other phyto-nutrients.

A visit to my daughter in the Pacific Northwest in 2006 took us to Orcas Island. One day, while walking around in a small town, oddly, I heard the deep guttural sounds of Tibetan chanting. The sound of sacred chanting drew me like a magnet to a small Tibetan healing center. Inside was a courtyard where a monk was reverently chanting prayers over piles of herbs and GOJI BERRIES!