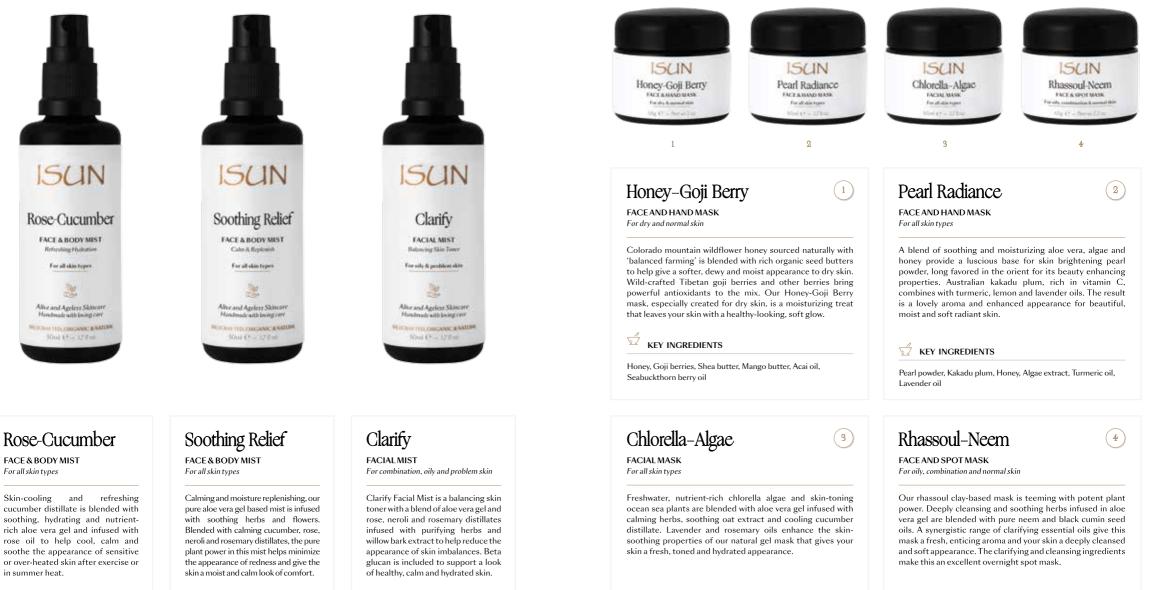

#### Lemon-Balsam

**CREAMY FACIAL CLEANSER** For dry and normal skin

Skin quenching and luscious, our creamy facial cleanser with moisturizing avocado butter and coconut oils gently cleanses as it helps to effectively remove impurities and make-up. Pure organic aloe vera juice infused with herbs supports calm and hydrated skin. An essential oil blend with an uplifting lemon aroma pleasantly soothes your senses as you cleanse. (pH 5.5-5.6)

Caution: Contains coconut

KEY INGREDIENTS

Aloe vera, Coconut Oil, Avocado Butter, Helichrysum Extract, Rose Extract, Lemon Tea Tree Oil, Peru Balsam

Lavender-Sage

FACIAL CLEANSING GELÉ For oily, combination and normal skin

Skin purifying, refreshing and oil-free, our hydrating, gentle cleansing gelé is based in organic aloe vera juice infused with purifying and skin-soothing herbs. The natural, fresh herbal aroma of lavender, sage and lemon tea tree essential oils help awaken your skin and senses as you cleanse. (pH 5.5-5.6).

KEY INGREDIENTS

Aloe vera, Rosemary extract, Lemon balm extract, Green tea extract, Lavender oil, Sage oil, Lemon tea tree oil

#### Purity

FACIAL CLEANSING OIL For all skin types

Pure essential oils in a light oil base are a match for our oilloving skin to cleanse by helping to soften, dissolve and remove impurities, excess sebum (oil) and make-up from the skin's surface without clogging pores. Skin feels whistle clean, soft and moist.

Caution: Contains coconut

KEY INGREDIENTS

Jojoba oil, MCT coconut oil, Rosehip seed oil, Neem seed oil, Lavender oil, Manuka oil, Lemon oil