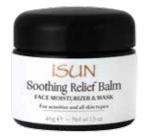

#### Soothing Relief Balm

**POTENT PLANT POWER** For all skin types and ages

Our cooling coconut, cucumber and aloe vera skin balm helps soothe and moisturize skin with aromatic virgin coconut oil and refreshing cucumber distillate. Soothing Relief Balm helps reduce the appearance of redness and supports a look of calm, moist soft radiance. This versatile skin balm may be used as a daily moisturizer, a facial mask or a night balm.

#### KEY INGREDIENTS

Virgin Coconut oil, Herb-infused aloe vera gel, Calendula, Chamomile, Lavender, Comfrey, Cucumber distillate, Beta glucan, Helichrysum extract, Lavender oil