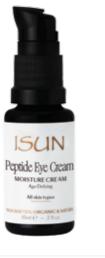

#### Peptide Eye Cream

AGE DEFYING MOISTURIZER For all skin types

Our eye cream offers a wealth of age-defying herbal extracts and enriching oils, antioxidants, probiotics and a powerful peptide to help minimize visible signs of aging around the eye area and help decrease the appearance of puffiness and dark circles. A touch of soothing lavender and sacred frankincense oils complete the perfect synergy of ingredients for our peak performance eye cream.

#### KEY INGREDIENTS

Concentrated oils infused with 26, high polyphenol herbs & berries, Seaweed-derived tripeptide-29, Lactobacillus ferment lysate (probiotic), Saccharomyces lysate extract, Olive butter