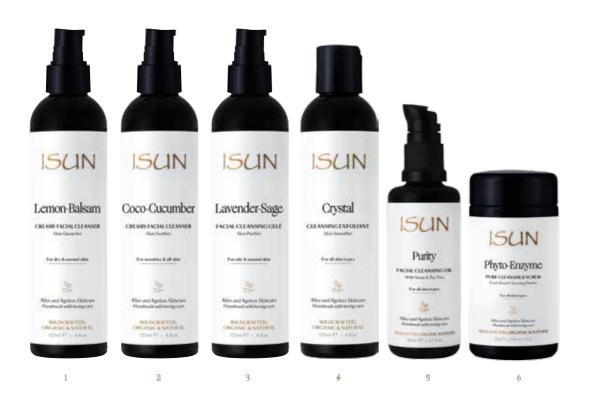

## Cleansers

Balanced skin begins with the right cleanser

When your skin feels dry no matter how much moisturizer you use and is showing signs of aging much too soon, you may be using a cleanser that is too alkaline for your skin. Ideally, your cleanser is free of harsh chemicals, keeps your skin hydrated and is pH balanced to maintain the integrity of the skin's natural moisture barrier and acid mantle that protects against bacteria and other imbalanced conditions. A cleanser that is either too alkaline or too acidic weakens the natural moisture barrier and acid mantle of your skin leaving it vulnerable to problems and feeling tight or dry.

Our creamy and gele', pH balanced cleansers are made with a sulfate-free, ultra-mild cleansing agent (polyglucosides), derived from natural, renewable and biodegradable raw materials. Polyglucosides result from a reaction between coconut/palm oil and plant starch/sugar, and effectively removes dirt and impurities without irritating or excessively striping the skin of its natural oils.

Choose the right cleanser for your skin and set the tone for the best results from your skin care regime.

#### Lemon-Balsam

**CREAMY FACIAL CLEANSER** For dry and normal skin

Skin quenching and luscious, our creamy facial cleanser with moisturizing avocado butter and coconut oils gently cleanses as it helps to effectively remove impurities and make-up. Pure organic aloe vera juice infused with herbs supports calm and hydrated skin. An essential oil blend with an uplifting lemon aroma pleasantly soothes your senses as you cleanse. (pH 5.5-5.6)

Caution: Contains coconut

KEY INGREDIENTS

Aloe vera, Coconut Oil, Avocado Butter, Helichrysum Extract, Rose Extract, Lemon Tea Tree Oil, Peru Balsam

Lavender-Sage

FACIAL CLEANSING GELÉ For oily, combination and normal skin

Skin purifying, refreshing and oil-free, our hydrating, gentle cleansing gelé is based in organic aloe vera juice infused with purifying and skin-soothing herbs. The natural, fresh herbal aroma of lavender, sage and lemon tea tree essential oils help awaken your skin and senses as you cleanse. (pH 5.5-5.6).

#### Purity

FACIAL CLEANSING OIL For all skin types

Pure essential oils in a light oil base are a match for our oilloving skin to cleanse by helping to soften, dissolve and remove impurities, excess sebum (oil) and make-up from the skin's surface without clogging pores. Skin feels whistle clean, soft and moist.

#### Coco-Cucumber

(1)

(3)

(5)

**CREAMY FACIAL CLEANSER** For sensitive and normal skin

Skin soothing and silky and essential oil-free, our light creamy cleanser with cooling coconut oil and cucumber gently cleanses even the most sensitive skin without irritating. Pure herb-infused organic aloe vera juice helps hydrate and give skin a soft, calm appearance. The fresh fragrance of virgin coconut blended with cucumber is a delicious delight to the senses. (pH 5.5-5.6)

#### Crystal

**CLEANSING EXFOLIANT** For all skin types except sensitive

Skin smoothing and purifying, our creamy cleansing exfoliant is an ideal solution for those who enjoy the convenience of a cleanser and exfoliant in one bottle. Refining silaceous earth crystals from the ocean floor gently help remove dead surface skin cells and impurities. Soothing pearl powder helps gives skin a brighter, smoother and soft appearance. (pH 5.5-5.7).

#### Phyto-Enzyme

CLEANSER AND SCRUB For all skin types

Our natural food-based cleansing powder and mild scrub was created to meet the criteria for those who prefer to cleanse their skin with only pure food and mineral ingredients and no manmade additives. It effectively cleanses skin with food enzymes that help to naturally eliminate skin impurities, rhassoul clay to help absorb impurities from the skin's surface and purifying herbs to help gently scrub away dirt and debris from the skin.