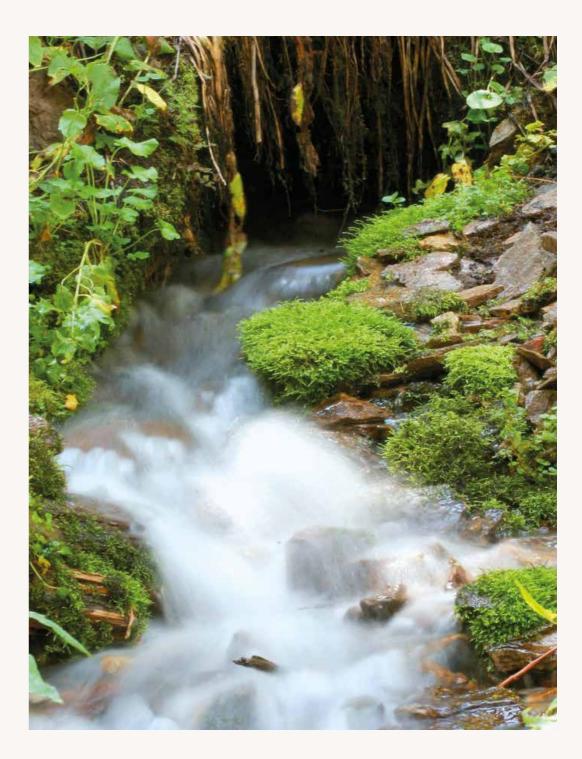

# Discovery of Our Living Spring

Wandering through the Colorado wilderness mountain forest behind my home 20 years ago, the lure of a small lively stream of water called to me. Sometimes hidden under thick brush or rushing over rocks and fallen trees, I followed it to its source at an altitude of 9,600'.

I was mesmerized by subtle enchanting hues of shimmering gold and blue light dancing in the water that was gushing out of a small cavern in the side of a steep hill with wild watercress growing all around. I splashed it on my face and drank it. It was cold and felt heavier in my mouth than other water. The sweet taste was as mysterious as the gold and blue hues.

For years, the spring and the surroundings were a sacred refuge for me... a place where I could commune with nature in the silence of the forest and return feeling mystically uplifted and rejuvenated.

The creation of Ormus Myst begins with a trek by our ISUN team to harvest the pristine water from the source of a lively spring gushing out of a mountain side at 9,600 ft. The trek is somewhat arduous as we carry heavy jugs of water through the forest, crossing streams and climbing over rocks and logs, but it is always exhilarating and inspiring!