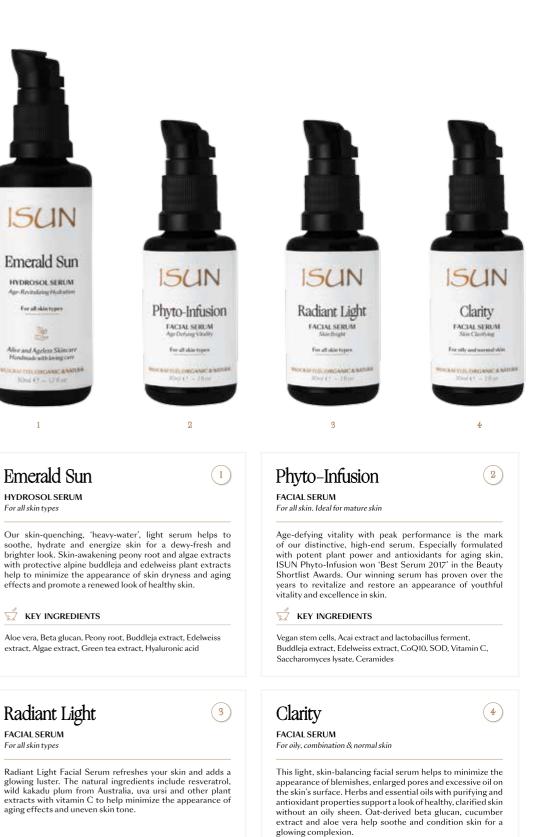

## Emerald Sun

HYDROSOL SERUM Age-Revitalizing Hydration

For all skin types

Alive and Ageless Skincare Handmade with loving care

Soml Q = 1.7 fl oz

Alchemy happens when radiantly alive wildcrafted and organic ingredients are carefully combined by hand, and with loving care are transformed into exquisite, skin-awakening products.

#### 觉 KEY INGREDIENTS

Aloe vera, Coconut oil, Silaceous earth, Kakadu plum extract, Punarnava root extract, Pearl powder

Serums are skin boosters that enhance and compliment your skin care moisturizers. They are typically a light liquid blend of water soluble ingredients and often include a small quantity of oils. An infusion of active ingredients that are determined by the product function is added to the serum base.

Serums are most often applied before a moisturizer in a layering process. With this application, it functions as a booster with added benefits. Serums may also serve as a light moisturizer when applied alone for oily, combination or normal skin or when used in humid climates. ISUN offers four distinctive serums, each with a unique function.

KEY INGREDIENTS

Aloe vera, Camellia seed oil, Resveratrol, Kakadu plum, Purnarnava root, Uva ursi, Licorice root, Beta glucan, Squalane Vitamin C KEY INGREDIENTS

Aloe vera, Rosemary distillate, Willowherb extract, Willow bark extract, Neem extract, MSM, Niacinamide, Manuka oil, Lemon myrtle oil, Lavender oil