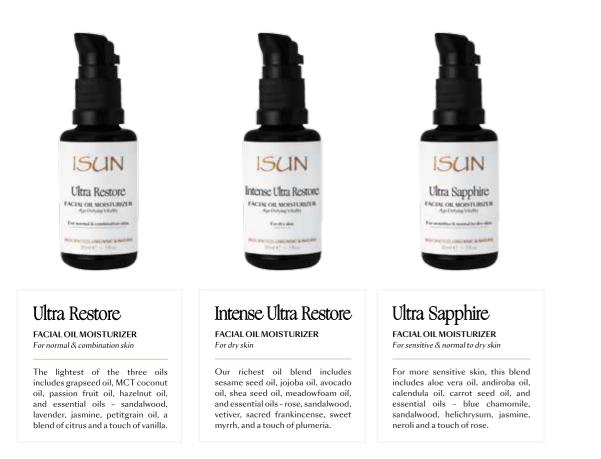

# Moisturizers

Age-defying facial oils for aging and mature skin

Our highest performing signature facial oil moisturizers are a stunning blend of pure, vibrantly alive organic oils infused with herbs brimming over with potent plant power and combined with high levels of vitamin C, carotenoids and other antioxidants. Our distinctive facial oil moisturizers are created to ideally harmonize with our oil-loving skin and minimize visible signs of aging effects. The golden hues of the oils enhance your skin's appearance with a gorgeous radiant and youthful-looking glow. ISUN's three high-level facial oil moisturizers share common key ingredients with the same age-defying benefits. Each formula has other added ingredients specific for the skin type indicated.

# Moisturizers

Revitalizing herbal facial oil moisturizers for all ages

Our pure vitality facial oil moisturizers for all ages and especially recommended for young adults, include the highest concentration of herb-infused oils among all of our oil products. Each skin-loving oil is teeming in natural antioxidants, polyphenols, vitamins, minerals and fatty acids to help support a balanced, healthy-looking complexion and radiant glow.

Ruby

For dry skin

Ś

thistle seed

support dry skin.

FACIAL OIL MOISTURIZER

Ruby includes 26 herbs infused

into the richest base oils to

## Sapphire

FACIAL OIL MOISTURIZER For normal & sensitive skin

Sapphire includes 26 herbs infused into lighter base oils to support normal and sensitive skin.

#### Sunstone

**FACIAL OIL MOISTURIZER** For combination & oily skin

Sunstone is the lightest of the oils and includes astringent herbs to help support oily skin.